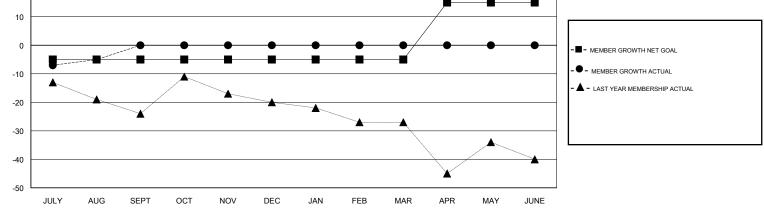

## LOCATION NEWFOUNDLAND-LABRADOR

GMT CA

| Clubs<br>RESULTS FOR 2017-2018 |   |   |   | Members<br>RESULTS FOR 2017-2018 |    |   |    |  |
|--------------------------------|---|---|---|----------------------------------|----|---|----|--|
|                                |   |   |   |                                  |    |   |    |  |
|                                |   |   |   |                                  |    |   |    |  |
| JULY/AUG/SEPT                  | 0 | 0 | 0 | JULY/AUG/SEPT                    | -5 | 9 | 14 |  |
| OCT/NOV/DEC                    | 0 | 0 | 0 | OCT/NOV/DEC                      | 0  | 0 | 0  |  |
| JAN/FEB/MAR                    | 0 | 0 | 0 | JAN/FEB/MAR                      | 0  | 0 | 0  |  |
| APR/MAY/JUNE                   | 1 | 0 | 0 | APR/MAY/JUNE                     | 20 | 0 | 0  |  |