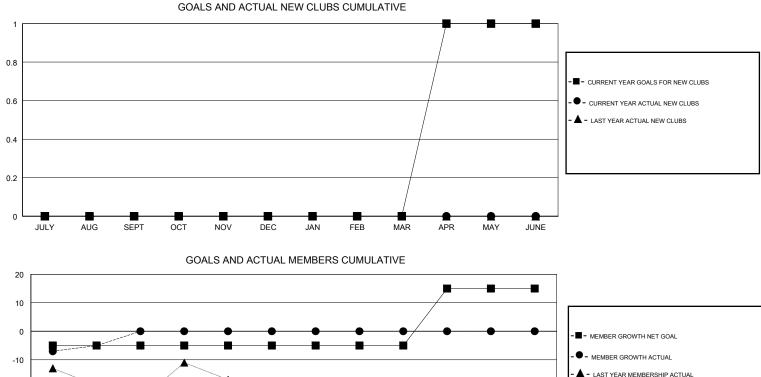

## LOCATION NEWFOUNDLAND-LABRADOR

GMT CA

| Clubs<br>RESULTS FOR 2017-2018 |   |   |   | Members<br>RESULTS FOR 2017-2018 |    |   |    |  |
|--------------------------------|---|---|---|----------------------------------|----|---|----|--|
|                                |   |   |   |                                  |    |   |    |  |
|                                |   |   |   |                                  |    |   |    |  |
| JULY/AUG/SEPT                  | 0 | 0 | 0 | JULY/AUG/SEPT                    | -5 | 9 | 14 |  |
| OCT/NOV/DEC                    | 0 | 0 | 0 | OCT/NOV/DEC                      | 0  | 0 | 0  |  |
| JAN/FEB/MAR                    | 0 | 0 | 0 | JAN/FEB/MAR                      | 0  | 0 | 0  |  |
| APR/MAY/JUNE                   | 1 | 0 | 0 | APR/MAY/JUNE                     | 20 | 0 | 0  |  |